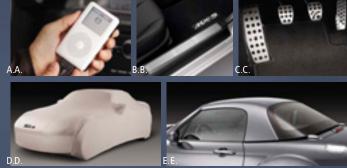

A. Even the positioning of the MX-5 Miata's manual gearshift and steering wheel are engineered to enhance the interaction between car and driver. To determine which positions were most comfortable and efficient, multiple biosensors were used to study driver interaction within a wide range of different shifter and steering-wheel locations. B. The MX-5 Miata's high-bolstered driver's seat is designed to provide an ideal driving position and superb body support. Its refined design and wide range of adjustments work in concert with the tilt-adjustable steering wheel to accommodate 95% of all male drivers. C. The Mazda Advanced Keyless Entry System, available on Grand Touring models, eliminates the need for a traditional ignition key to start the engine or unlock the doors and trunk.

D. Steering-wheel-mounted control buttons for the audio system and cruise control, standard on Touring and Grand Touring MX-5 Miata models and on all Power Retractable Hard Top models, allow you to engage both features without taking your hands off the wheel. E. An available Mazda iPod® Integration Module allows you to play any Apple® iPod with a bottom dock connector through your MX-5 Miata audio system. You'll enjoy CD-quality sound, the use of both radio and steering-wheel audio controls plus a continuously charged iPod. (iPod not included. See your dealer for compatibility conditions and limitations on installation.)