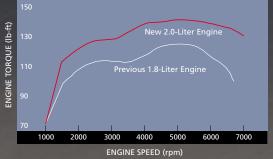

the mid i range, it generates an ab ower. Its advar

Now in its third generation, this MX-5 Miata boasts a larger more powerful 166-hp 2.0-liter DOHC 16-valve engine wed with a higher and broader torque curve, especially hrottle and electronically controlled port fuel injection to romote a more linear response and superb acceleration.