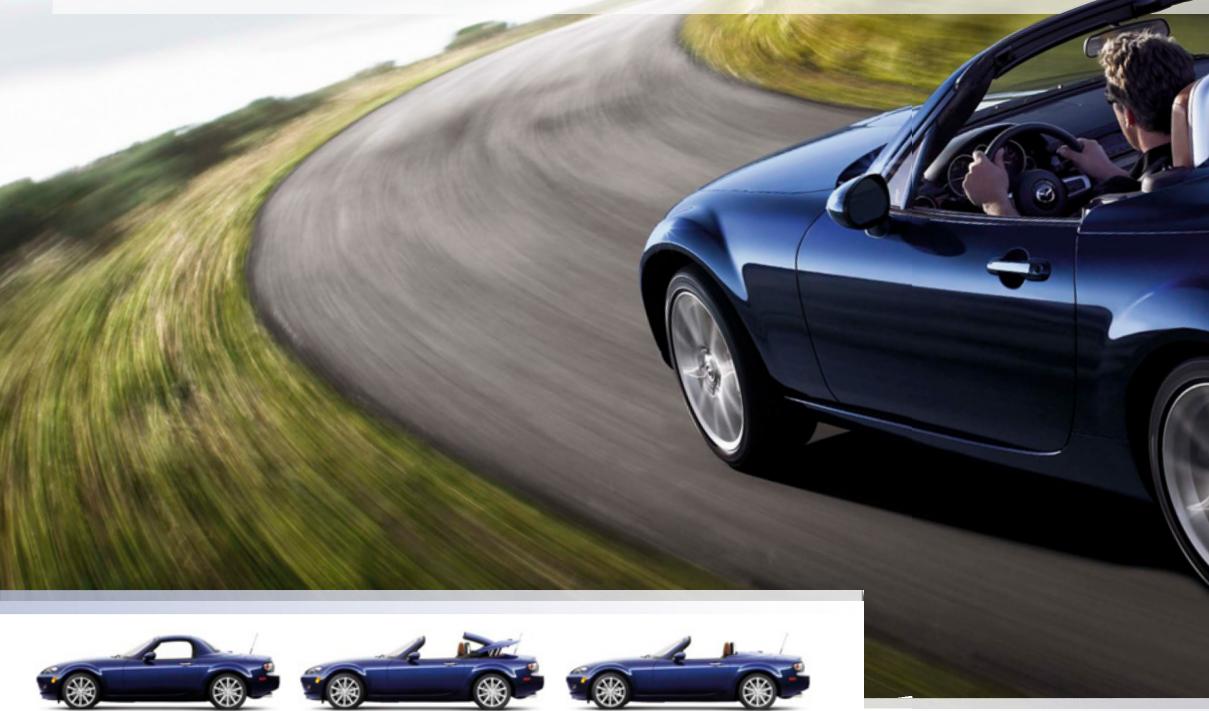

When it comes to instantaneously translating your thoughts into meaningful motion, the Mazda MX-5 Miata has few equals. And no wonder. For starters, it's gifted with a front-midship-engine layout to promote more responsive directional control. Plus a power-assisted rack-and-pinion steering system that's so quick, precise and predictable that it's nearly telepathic. Out back, the MX-5 Miata also features a sophisticated multilink rear suspension, complemented by gas-filled shocks, to enhance rear-wheel traction—especially when cornering. Up front, you'll find an advanced double-wishbone front suspension with aluminum alloy control arms and a hollow stabilizer bar to help deliver rapid directional response and tenacious handling. Consistently linear, fade-resistant stops are also a priority—thanks to power-assisted 4-wheel disc brakes that feature massive 11.4-inch ventilated front discs. Graded on the most severe curve, the MX-5 Miata rewards even the most discerning driving enthusiast. With a smile-inducing freedom that's impossible to measure. With a nearly intuitive responsiveness that's impossible to ignore. And with fun-to-drive dynamics that are impossible to forget.

# It's all about performance that's over and above.

The crowning touch on this year's Mazda MX-5 Miata is an all-new available Power Retractable Hard Top. One that's as remarkable as the sports car it covers. One that can be fully lowered or raised in a superfast 12 seconds flat.\* One that doesn't steal a single inch of precious trunk space—unlike those from Mercedes-Benz and Lexus. One with a design so ingenious, the hardtop is stored entirely behind the seats and concealed entirely by a unique rear-deck cover. One that provides greater security and protection from weather, wind and road noise—all with push-button convenience. And since an MX-5 Miata Power Retractable Hard Top weighs less than 80 lb more than its soft-top sibling, its stellar driving dynamics remain virtually the same. A fact that will make this "hard" decision a far easier one for many driving enthusiasts.

### It's all about performance that's over and above.

The crowning touch on this year's Mazda MX-5 Miata is an all-new available Power Retractable Hard Top. One that's as remarkable as the sports car it covers. One that can be fully lowered or raised in a superfast 12 seconds flat.\* One that doesn't steal a single inch of precious trunk space—unlike those from Mercedes-Benz and Lexus. One with a design so ingenious, the hardtop is stored entirely behind the seats and concealed entirely by a unique rear-deck cover. One that provides greater security and protection from weather, wind and road noise—all with push-button convenience. And since an MX-5 Miata Power Retractable Hard Top weighs less than 80 lb more than its soft-top sibling, its stellar driving dynamics remain virtually the same. A fact that will make this "hard" decision a far easier one for many driving enthusiasts.

\* Once latch is disengaged or engaged.

Operating the available Power Retractable Hard Top is as easy as it is quick. One button lowers the top. Another raises it. And a single, centrally positioned latch locks it into place. No getting out of the car. No need to spend more than 12 seconds to completely lower, or raise, the entire hardtop.\* And no loss of precious trunk space. Incredible.

The standard, manually operated convertible top on the MX-5 Miata features an innovative "Z-fold" design with a spring-assisted frame and single, centralized locking mechanism. All of which enable you to easily raise or lower the top from the driver's seat in seconds. Better still, its elegant, flush-fitting design eliminates the need for a separate tonneau cover and doesn't intrude one inch on trunk space. Compared to previous generations, it also delivers greater headroom and reduced wind noise. But regardless of which MX-5 Miata convertible top you choose—hard or soft—you'll enjoy sleek, stylish protection. Plus a durable glass rear window, an integral rear window defogger and an elegant design that makes some convertible tops look more like ugly afterthoughts.