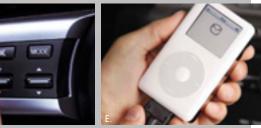

D. Steering-wheel-mounted control buttons for the audio system and cruise control, standard on Touring and Grand Touring MX-5 Miata models and on all Power Retractable Hard Top models, allow you to engage both features without taking your hands off the wheel. E. An available Mazda iPod® Integration Module allows you to play any Apple® iPod with a bottom dock connector through your MX-5 Miata audio system. You'll enjoy CD-quality sound, the use of both radio and steering-wheel audio controls plus a continuously charged iPod. (iPod not included. See your dealer for compatibility conditions and limitations on installation.)

 $\mathsf{Apple}^{\circledast}$  and  $\mathsf{iPod}^{\circledast}$  are registered trademarks of  $\mathsf{Apple}$  Computer, Inc.