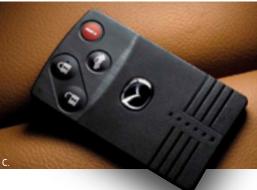

A. Even the positioning of the MX-5 Miata's manual gearshift and steering wheel are engineered to enhance the interaction between car and driver. To determine which positions were most comfortable and efficient, multiple biosensors were used to study driver interaction within a wide range of different shifter and steering-wheel locations. B. The MX-5 Miata's high-bolstered driver's seat is designed to provide an ideal driving position and superb body support. Its refined design and wide range of adjustments work in concert with the tilt-adjustable steering wheel to accommodate 95% of all male drivers. C. The Mazda Advanced Keyless Entry System, available on Grand Touring models, eliminates the need for a traditional ignition key to start the engine or unlock the doors and trunk.