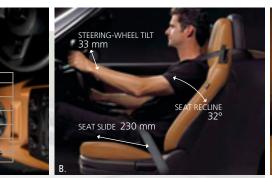

### It's all about creating oneness between car and driver.

An expertly crafted, confidence-inspiring cockpit—like the one waiting for you in the Mazda MX-5 Miata—doesn't just happen by accident. Nor does the unique feeling of oneness between car and driver that it promotes. These exceptional achievements are the result of relentless research, testing and refinements. And a cockpit that's been rethought and redesigned to improve every critical component compared to previous generations. Case in point, after researching crucial driver movements and related muscle stress, Mazda engineers improved: The driver's seat and instrument panel's design. The steering wheel's angle. The gearshift knob's shape and positioning. Even the accelerator pedal's location. All to make certain that the steering wheel, shifter and controls fall effortlessly to hand. That the instrument panel and gauge cluster provide superb lines of sight. That the foot pedals work in concert to make heel-and-toe downshifts faster and easier to execute. And that, above all else, the cockpit of an MX-5 Miata promotes unobstructed, and nearly intuitive, communication between man and machine.

A. Even the positioning of the MX-5 Miata's manual gearshift and steering wheel are engineered to enhance the interaction between car and driver. To determine which positions were most comfortable and efficient, multiple biosensors were used to study driver interaction within a wide range of different shifter and steering-wheel locations. B. The MX-5 Miata's high-bolstered driver's seat is designed to provide an ideal driving position and superb body support. Its refined design and wide range of adjustments work in concert with the tilt-adjustable steering wheel to accommodate 95% of all male drivers. C. The Mazda Advanced Keyless Entry System, available on Grand Touring models, eliminates the need for a traditional ignition key to start the engine or unlock the doors and trunk.