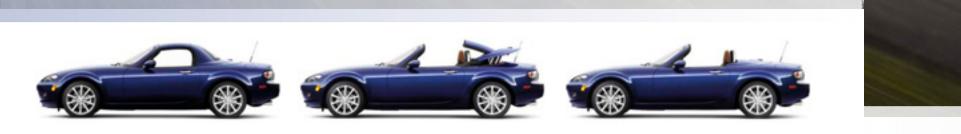

# It's all about performance that's over and above.

The crowning touch on this year's Mazda MX-5 Miata is an all-new available Power Retractable Hard Top. One that's as remarkable as the sports car it covers. One that can be fully lowered or raised in a superfast 12 seconds flat.\* One that doesn't steal a single inch of precious trunk space—unlike those from Mercedes-Benz and Lexus. One with a design so ingenious, the hardtop is stored entirely behind the seats and concealed entirely by a unique rear-deck cover. One that provides greater security and protection from weather, wind and road noise—all with push-button convenience. And since an MX-5 Miata Power Retractable Hard Top weighs less than 80 lb more than its soft-top sibling, its stellar driving dynamics remain virtually the same. A fact that will make this "hard" decision a far easier one for many driving enthusiasts.

### It's all about performance that's over and above.

The crowning touch on this year's Mazda MX-5 Miata is an all-new available Power Retractable Hard Top. One that's as remarkable as the sports car it covers. One that can be fully lowered or raised in a superfast 12 seconds flat.\* One that doesn't steal a single inch of precious trunk space—unlike those from Mercedes-Benz and Lexus. One with a design so ingenious, the hardtop is stored entirely behind the seats and concealed entirely by a unique rear-deck cover. One that provides greater security and protection from weather, wind and road noise—all with push-button convenience. And since an MX-5 Miata Power Retractable Hard Top weighs less than 80 lb more than its soft-top sibling, its stellar driving dynamics remain virtually the same. A fact that will make this "hard" decision a far easier one for many driving enthusiasts.

\* Once latch is disengaged or engaged.

Operating the available Power Retractable Hard Top is as easy as it is quick. One button lowers the top. Another raises it. And a single, centrally positioned latch locks it into place. No getting out of the car. No need to spend more than 12 seconds to completely lower, or raise, the entire hardtop.\* And no loss of precious trunk space. Incredible.

The standard, manually operated convertible top on the MX-5 Miata features an innovative "Z-fold" design with a spring-assisted frame and single, centralized locking mechanism. All of which enable you to easily raise or lower the top from the driver's seat in seconds. Better still, its elegant, flush-fitting design eliminates the need for a separate tonneau cover and doesn't intrude one inch on trunk space. Compared to previous generations, it also delivers greater headroom and reduced wind noise. But regardless of which MX-5 Miata convertible top you choose—hard or soft—you'll enjoy sleek, stylish protection. Plus a durable glass rear window, an integral rear window defogger and an elegant design that makes some convertible tops look more like ugly afterthoughts.