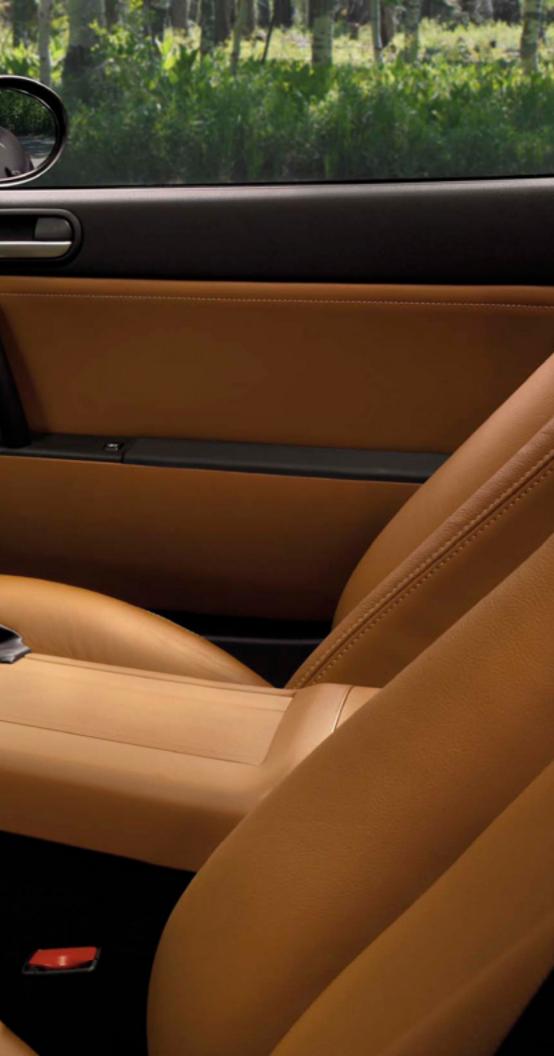

### It's all about discovering a more rewarding use of space.

In terms of overall cabin space, you'll find nearly four cubic feet more room for your head, shoulders, hips and legs in this MX-5 Miata than in the previous generation. Plus a more accommodating array of creature comforts. Which means that no matter how fast or how far you intend to go, you'll find this MX-5 Miata has a lot more going for it. Helping give the cabin a custom-tailored feel are insightful details that include: Waist-level climate-control vents. A lockable rear console storage compartment. Dual covered cup holders. Door-mounted holders for your water bottles. Even heated, leather-trimmed seats on Grand Touring models. Plus an abundance of rich textures and quality materials everywhere you look. All to ensure that the superbly detailed sports-car cabin of the Mazda MX-5 Miata is as emotionally rewarding as its performance.