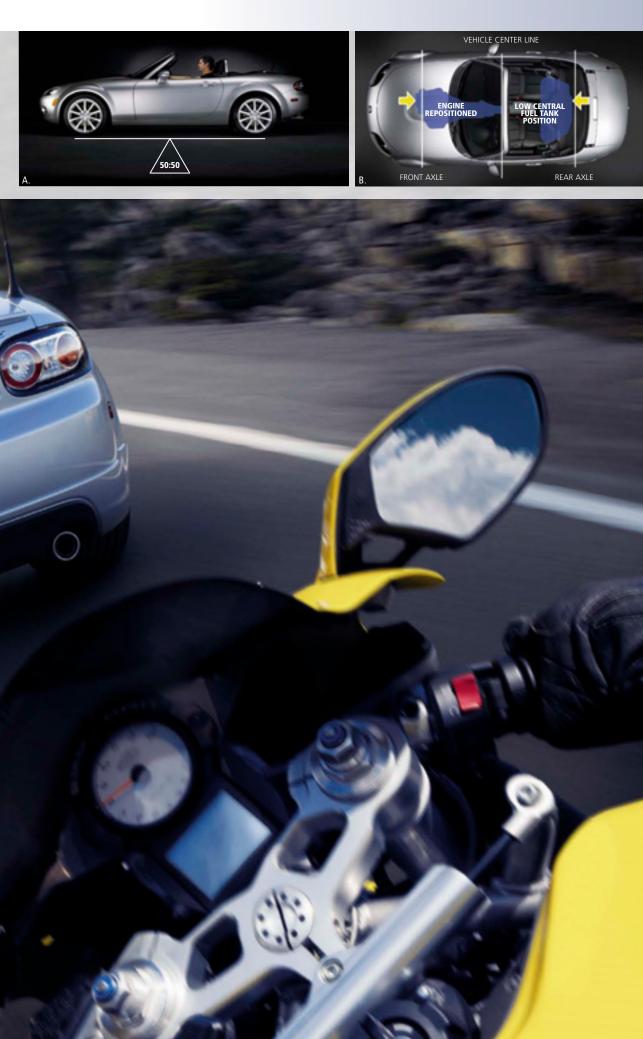

### It's all about engineering a more exhilarating experience.

A. The MX-5 Miata features a near perfect 50:50 weight distribution, front to rear (including driver), to enhance the car's stability and directional response. At speed, this feature also pays dividends in the form of impressive agility and predictable, well-balanced handling. B. By positioning more of the MX-5 Miata's mass—including powertrain, fuel tank and battery—closer to the car's center line, Mazda engineers created an advantageous lower yaw-inertia moment. The result is a sports-car design that's remarkably nimble and far more responsive to a change in direction.