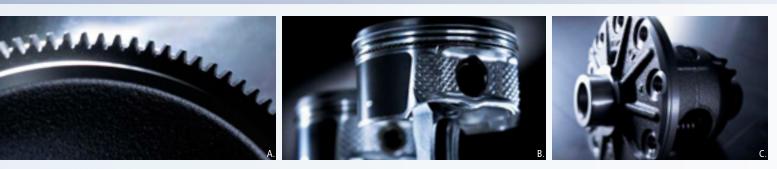

\* Based on a comparison of model year 2006 roadsters.

A. The MX-5 Miata utilizes an ultralight flywheel to enhance the engine's free-revving performance and improve its responsiveness. B. Friction-reducing, molybdenum-coated pistons plus a high-compression ratio help the current MX-5 Miata engine generate 17% more horsepower than the previous generation's powerplant. C. A limited-slip differential and Dynamic Stability Control with Traction Control System are available on select MX-5 Miata models.