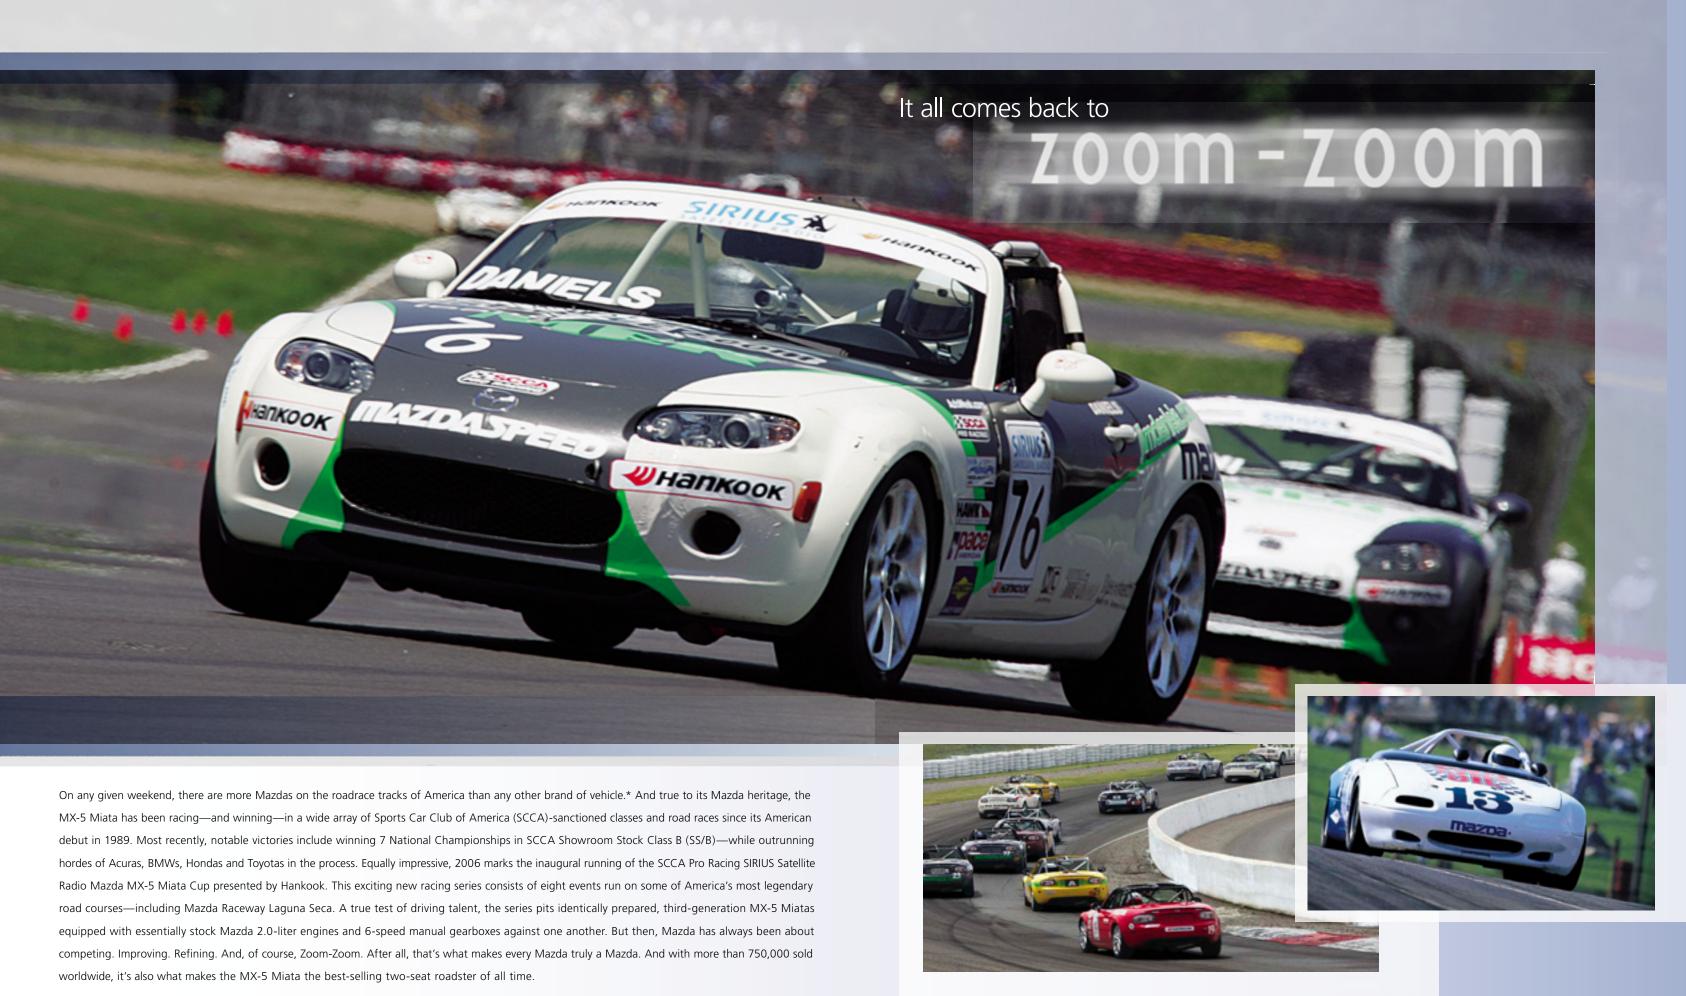

lso features a sophisticated multilink rear suspension, complemented by gas-filled shocks, to enhance rear-wheel traction—especially when cornering. Up front, you'll find an advanced double-wishbone front suspension with aluminum alloy control arms and a hollow stabilizer bar to help deliver rapid directional response and tenacious handling. Consistently linear, fade-resistant stops are also a priority—thanks to power-assisted 4-wheel disc brakes that feature massive 11.4-inch ventilated front discs. Graded on the most severe curve, the MX-5 Miata rewards even the most discerning driving enthusiast. With a smile-inducing freedom that's impossible to measure. With a nearly intuitive responsiveness that's impossible to ignore. And with fun-to-drive dynamics that are impossible to forget.







#### 2007 MX-5 MIATA SPECIFICATIONS & FEATURES

#### **MX-5 MIATA SPECIFICATIONS**

| SPECIFICATIONS                                                                                              |                                                                                                                         |                     |                                                |
|-------------------------------------------------------------------------------------------------------------|-------------------------------------------------------------------------------------------------------------------------|---------------------|------------------------------------------------|
| Engine size and type