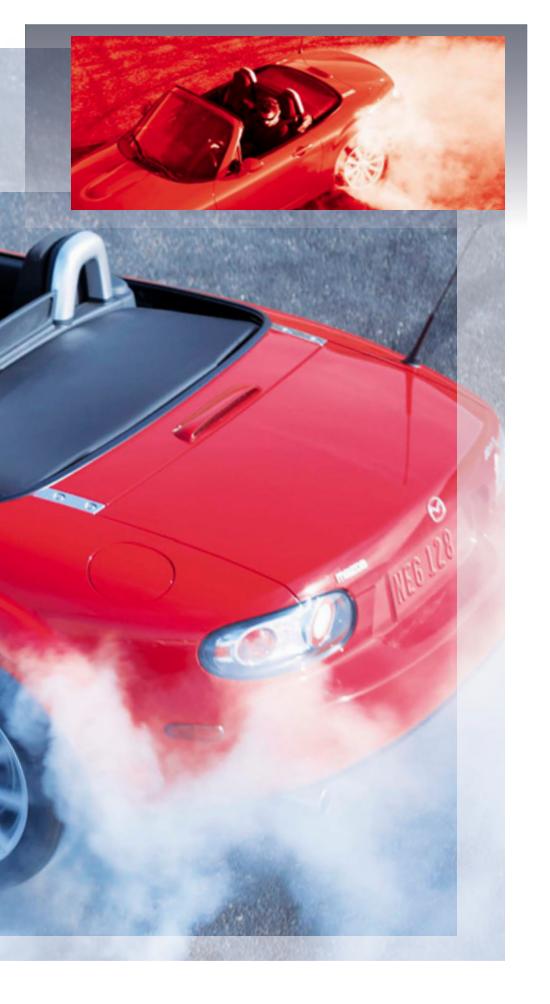

# It's all about performance that's over and above.

The crowning touch on this year's Mazda MX-5 Miata is an all-new available Power Retractable Hard Top. One that's as remarkable as the sports car it covers. One that can be fully lowered or raised in a superfast 12 seconds flat.\* One that doesn't steal a single inch of precious trunk space—unlike those from Mercedes-Benz and Lexus. One with a design so ingenious, the hardtop is stored entirely behind the seats and concealed entirely by a unique rear-deck cover. One that provides greater security and protection from weather, wind and road noise—all with push-button convenience. And since an MX-5 Miata Power Retractable Hard Top weighs less than 80 lb more than its soft-top sibling, its stellar driving dynamics remain virtually the same. A fact that will make this "hard" decision a far easier one for many driving enthusiasts.

### It's all about performance that's over and above.

The crowning touch on this year's Mazda MX-5 Miata is an all-new available Power Retractable Hard Top. One that's as remarkable as the sports car it covers. One that can be fully lowered or raised in a superfast 12 seconds flat.\* One that doesn't steal a single inch of precious trunk space—unlike those from Mercedes-Benz and Lexus. One with a design so ingenious, the hardtop is stored entirely behind the seats and concealed entirely by a unique rear-deck cover. One that provides greater security and protection from weather, wind and road noise—all with push-button convenience. And since an MX-5 Miata Power Retractable Hard Top weighs less than 80 lb more than its soft-top sibling, its stellar driving dynamics remain virtually the same. A fact that will make this "hard" decision a far easier one for many driving enthusiasts.