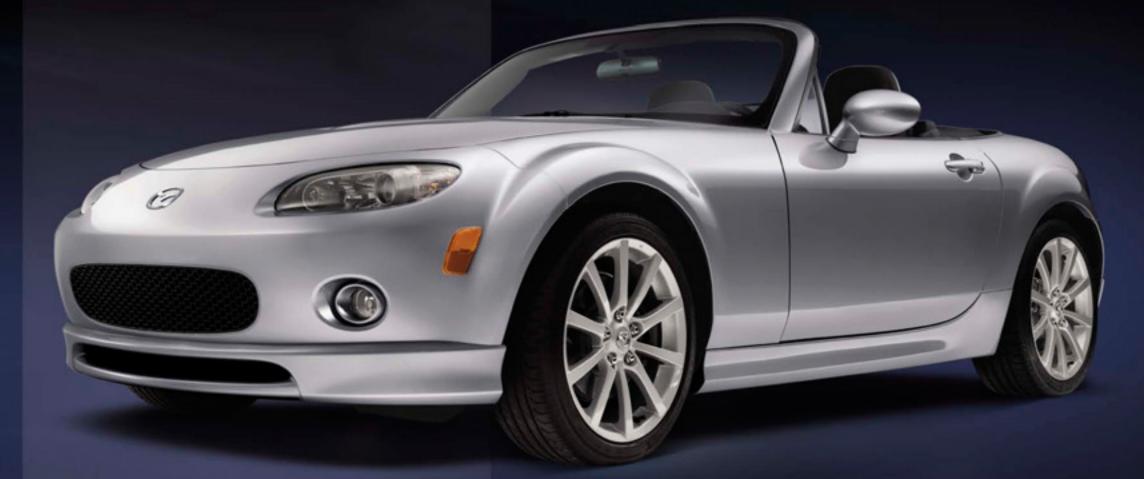

# It all comes back to **YOU**.

What you want. What you need. What you deserve. The genuine article. The real deal. An authentic, two-seat sports car. And not just any sports car. Not some patchwork of parts-bin components. Not some overweight, unproven pretender. Not some two-seater whose sole strength is merely seductive sheet metal. You deserve a purpose-built sports car. One that's athletic and agile. One that's responsive and track-refined. One whose eye-catching curves and compelling character reflect three generations of painstaking improvements and a renowned racing heritage. One whose fun-to-drive design and exhilarating performance have already planted grins on the faces of more than 750,000 owners. And on the faces of countless other Mazda MX-5 Miata test-drivers—just like yours.

# It's all about performance that's over and above.

The crowning touch on this year's Mazda MX-5 Miata is an all-new available Power Retractable Hard Top. One that's as remarkable as the sports car it covers. One that can be fully lowered or raised in a superfast 12 seconds flat.\* One that doesn't steal a single inch of precious trunk space—unlike those from Mercedes-Benz and Lexus. One with a design so ingenious, the hardtop is stored entirely behind the seats and concealed entirely by a unique rear-deck cover. One that provides greater security and protection from weather, wind and road noise—all with push-button convenience. And since an MX-5 Miata Power Retractable Hard Top weighs less than 80 lb more than its soft-top sibling, its stellar driving dynamics remain virtually the same. A fact that will make this "hard" decision a far easier one for many driving enthusiasts.

### It's all about performance that's over and above.

The crowning touch on this year's Mazda MX-5 Miata is an all-new available Power Retractable Hard Top. One that's as remarkable as the sports car it covers. One that can be fully lowered or raised in a superfast 12 seconds flat.\* One that doesn't steal a single inch of precious trunk space—unlike those from Mercedes-Benz and Lexus. One with a design so ingenious, the hardtop is stored entirely behind the seats and concealed entirely by a unique rear-deck cover. One that provides greater security and protection from weather, wind and road noise—all with push-button convenience. And since an MX-5 Miata Power Retractable Hard Top weighs less than 80 lb more than its soft-top sibling, its stellar driving dynamics remain virtually the same. A fact that will make this "hard" decision a far easier one for many driving enthusiasts.