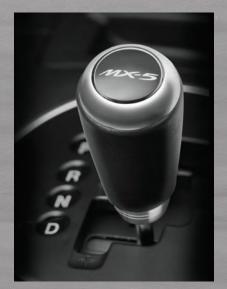

#### Gearshift Knobs

Icing on the cake. Top off one of Mazda's finest gearboxes with a sporty Gearshift Knob. Available in wood or aluminum and leather to sweeten the look of your interior.