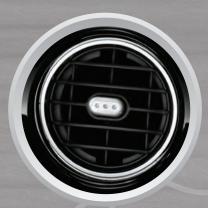

### Bezels, Air Vent (Set of 4) Add an artful outline to your MX-5's interior air vents with a gleaming aluminum bezel.