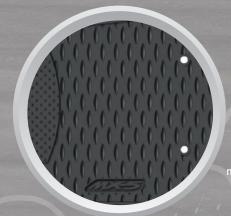

#### All-Weather Floor Mats

Don't let water, sand, mud, snow or whatever mess with your Mazda. Featuring a deep waffle design, the MX-5 Floor Mats provide a layer of protection and make clean-ups a snap.