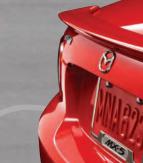

### JAW DROPPING

Complete your MX-5's lowered, sporty look with the graceful sweep of Mazda's Rear Bumper Skirt.

License Plate Frame

This top-of-the line polished stainless steel frame puts the finishing touch on your ride.

Rear Lip Spoiler Roadside Assistance Kit\* Seatback Bar Covers Side Sills SIRIUS Satellite Radio Receiver Kit

Splash Guards Touch-Up Paint\* Wheel Locks\* Windshield Sunscreen\*

Not all items apply to all trim levels. \*Accessory images not shown