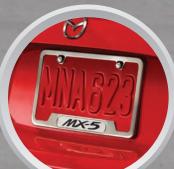

### JAW DROPPING

Complete your MX-5's lowered, sporty look with the graceful sweep of Mazda's Rear Bumper Skirt.

License Plate Frame

This top-of-the line polished stainless steel frame puts the finishing touch on your ride.