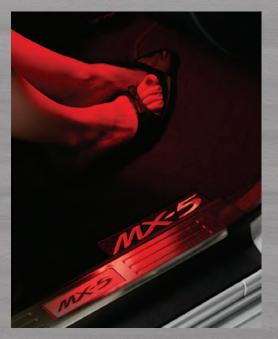

### Interior Lighting Kit

You'll be seeing red. Illuminate the driver and passenger foot wells with Mazda's red LED Interior Lighting Kit. Quickly adjust the brightness and intensity for any condition or any mood.

**Door Sill Trim Plates**Added flash and protection. Mazda's Door Sill Trim Plates come in a durable aluminum and feature the MX-5 logo.