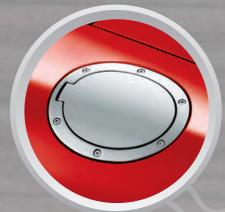

# Side Sills Accentuate your Mazda's silhouette with the sculpted look of side sills.

Fuel-Filler Door
A not-so-subtle detail. This chrome
Fuel Filler Door makes a statement.

Seatback Bar Covers
Raise the bar. These Seatback
Bar Covers are color-matched
to your Mazda for a clean,
finished look.