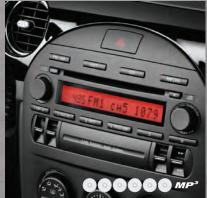

In-Dash 6-Disc CD/MP3 Changer Change is good. Go from a single-disc player to a 6-disc changer with Mazda's audio system upgrade.

Portable Navigation Devices by Garmin®
Sit back and enjoy the scenery. Let a Garmin
Advanced GPS navigator get you there with
large color displays, voice-guided turn-by-turn
directions, traffic alerts, Bluetooth® capabilities,
Lane Assist and more.