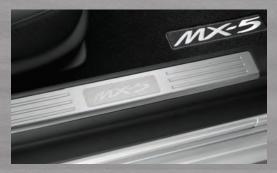

**Door Sill Trim Plates**Added flash and protection. Mazda's Door Sill Trim Plates come in a durable aluminum and feature the MX-5 logo.