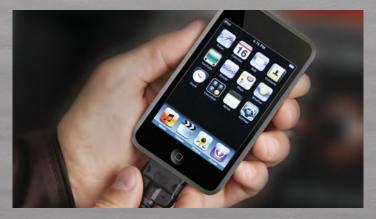

### iPod® Integration

Forget the earbuds. Mazda's iPod® Integration system allows anyone to DJ. Crystal-clear sound with built-in battery charger. Works with most 30-pin, dock connector equipped iPods.