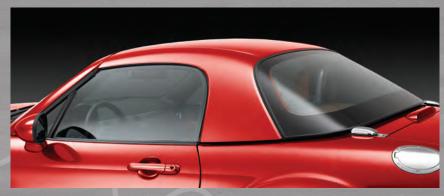

#### Hardtop

The ultimate accessory. Mazda's custom, color-matched hardtop turns your soft top MX-5 into a stylish, all-season tourer. Easily attached and removed.

Splash Guards

Don't let your travels end with a trip to the paint shop. Protect your finish from rocks and other road debris.