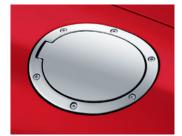

03 // AIR VENT BEZELS /

Cool is in the details. Give your interior an edge with our polished aluminum Air Vent Bezels (set of 4).

04 // FUEL DOOR /

Fill up on style and make a bold statement with Mazda's chrome Fuel Door.