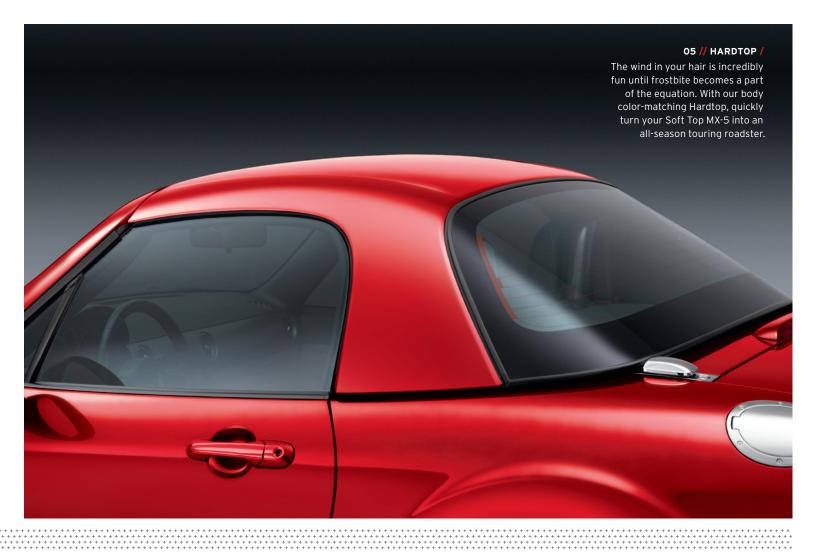

### 05 // CAR COVER /

We offer two simple ways to help protect your car's deep, polished finish: Our Indoor Cover features side-mirror pockets, while our Outdoor Cover also features rear license plate window and weatherresistant fabric, and includes a custom bag for easy storage.