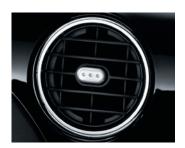

03 // AIR VENT BEZELS /

Cool is in the details. Give your interior an edge with our polished aluminum Air Vent Bezels (set of 4).

04 // FUEL DOOR /

Fill up on style and make a bold statement with Mazda's chrome Fuel Door.