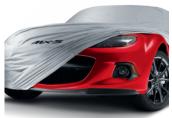

### 05 // CAR COVER /

We offer two simple ways to help protect your car's deep, polished finish: Our Indoor Cover features side-mirror pockets, while our Outdoor Cover also features rear license plate window and weatherresistant fabric, and includes a custom bag for easy storage.