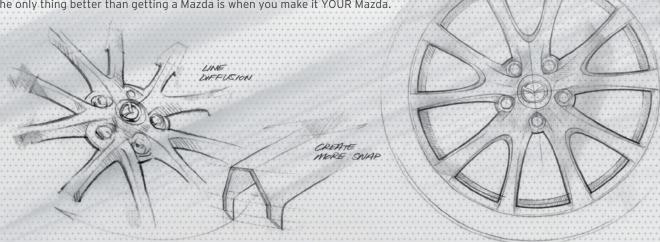

### 01 // DARK GUNMETAL ALLOY WHEELS /

Put a deeper spin on your MX-5 Miata with these stylishly designed wheels, each created with our high-tech alloy casting processes.

01 // SEATBACK BAR COVERS /

Everything about your MX-5 should scream "you." Make it your own with our custom-colored Seatback Bar Covers for a clean, stylish look.

02 // DIAMOND-CUT FACE ALLOY WHEELS /

Mazda used an innovative technique to carve a unique design into the surface of these sophisticated gloss black Alloy Wheels.