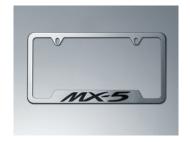

### 07 // LICENSE PLATE FRAMES /

Put the finishing touch on your MX-5 with our brushed stainless steel License Plate Frames. Other finishes also available.