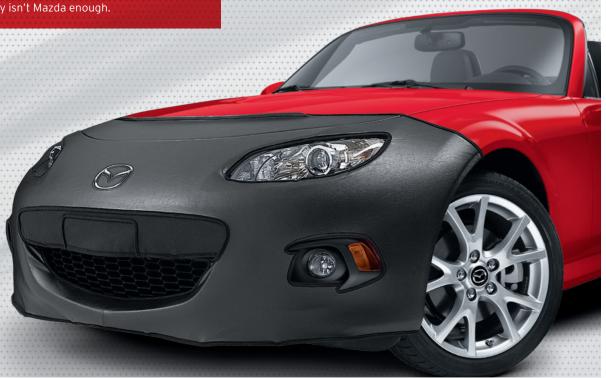

### 01 // FRONT MASK /

It's a rough world out there. Maximize protection against nicks and scratches with Mazda's custom-tailored Front Mask.