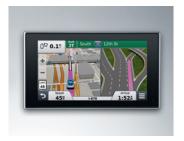

## 03 // PORTABLE NAVIGATION DEVICES BY GARMIN®/

Make sure you're headed in the right direction with Portable Navigation Devices by Garmin, including a large color display, voice-guided turn-by-turn directions, traffic alerts, Bluetooth® capability and more.