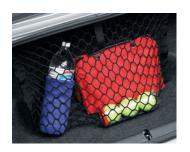

### 02 // CARGO NET<sup>†</sup>/

No one likes stuff rolling around in their trunk. Use our Cargo Net to secure your groceries, sports equipment and other loose items while keeping them handy for easy access.