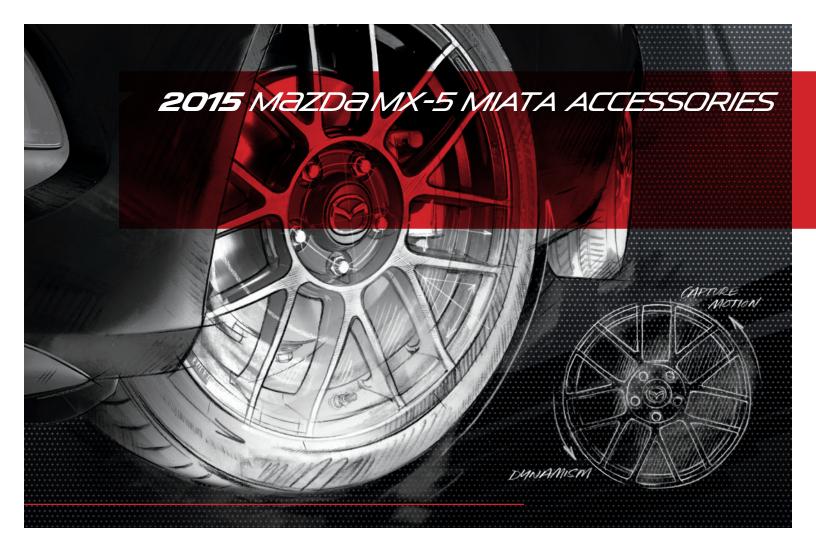

### 01 // DARK GUNMETAL ALLOY WHEELS /

Put a deeper spin on your MX-5 Miata with these stylishly designed wheels, each created with our high-tech alloy casting processes.

### 06 // WHEEL LOCKS /

Protect your investment and help keep your alloy wheels safe from theft with our custom-keyed, chrome or black-finish Wheel Locks.