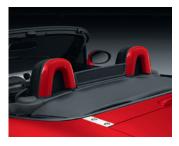

01 // SEATBACK BAR COVERS /

Everything about your MX-5 should scream "you." Make it your own with our custom-colored Seatback Bar Covers for a clean, stylish look.

02 // DIAMOND-CUT FACE ALLOY WHEELS /

Mazda used an innovative technique to carve a unique design into the surface of these sophisticated gloss black Alloy Wheels.