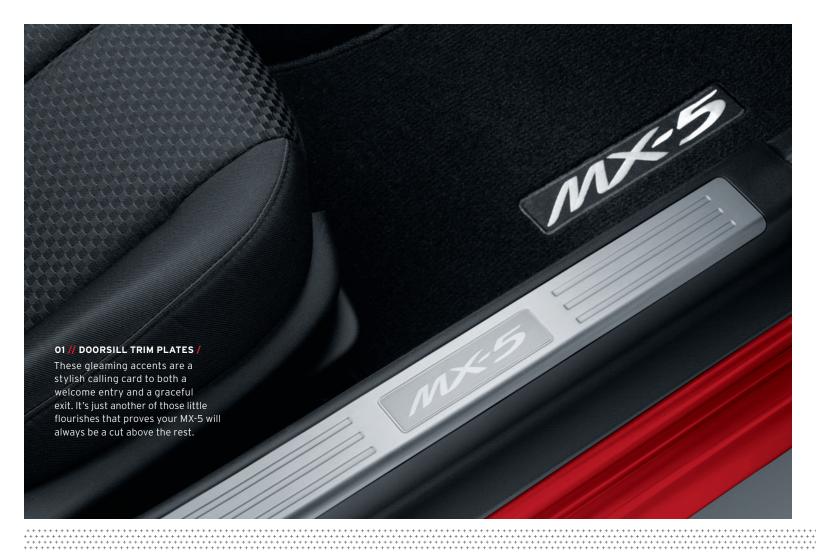

### 2015 MAZDA MX-5 MIATA COMPLETE ACCESSORIES LINEUP

3.5mm Audio Cable<sup>‡</sup>
Air Vent Bezels
Ashtray<sup>‡</sup>
Car Covers:
Indoor<sup>‡</sup>
All-Weather
Car Cover Cable Lock<sup>‡</sup>
Cargo Net
Doorsill Trim Plates
First Aid Kit<sup>‡</sup>