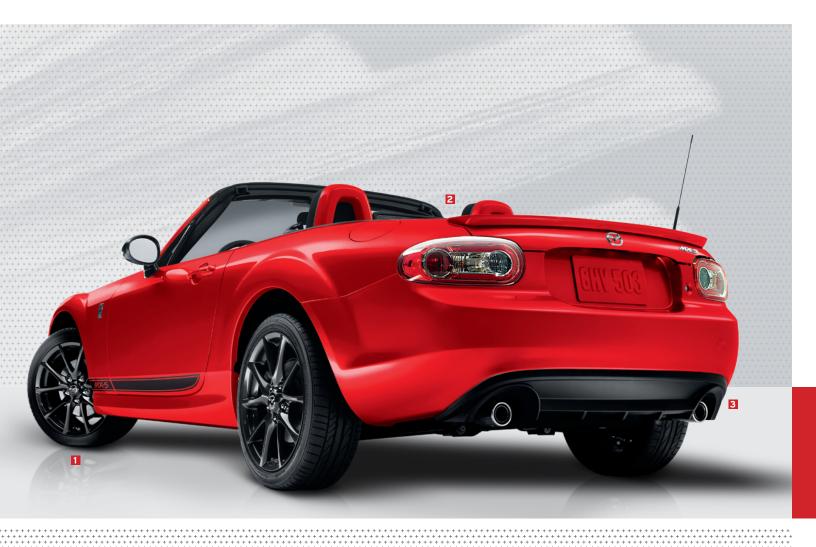

### 03 // REAR DIFFUSER /

You can't have too much of a good thing. This race-inspired addition gives an extra dose of attitude to your MX-5.

### 07 // PARKING BRAKE HANDLE /

Talk about real stopping power. Add our aluminum and leather Parking Brake Handle for another nice touch of contemporary class.

Adding our Air Dam to your MX-5 Miata gives it a more aggressive appearance, and makes it look every bit as racy as it feels.