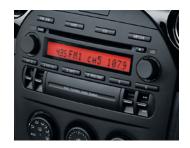

# 05 // IN-DASH 6-DISC CD/MP3 CHANGER /

It's easy to be perfectly in tune with your MX-5 Miata. Spin your own mix and have almost unlimited music at your fingertips with our In-Dash 6-Disc CD/MP3 Changer.