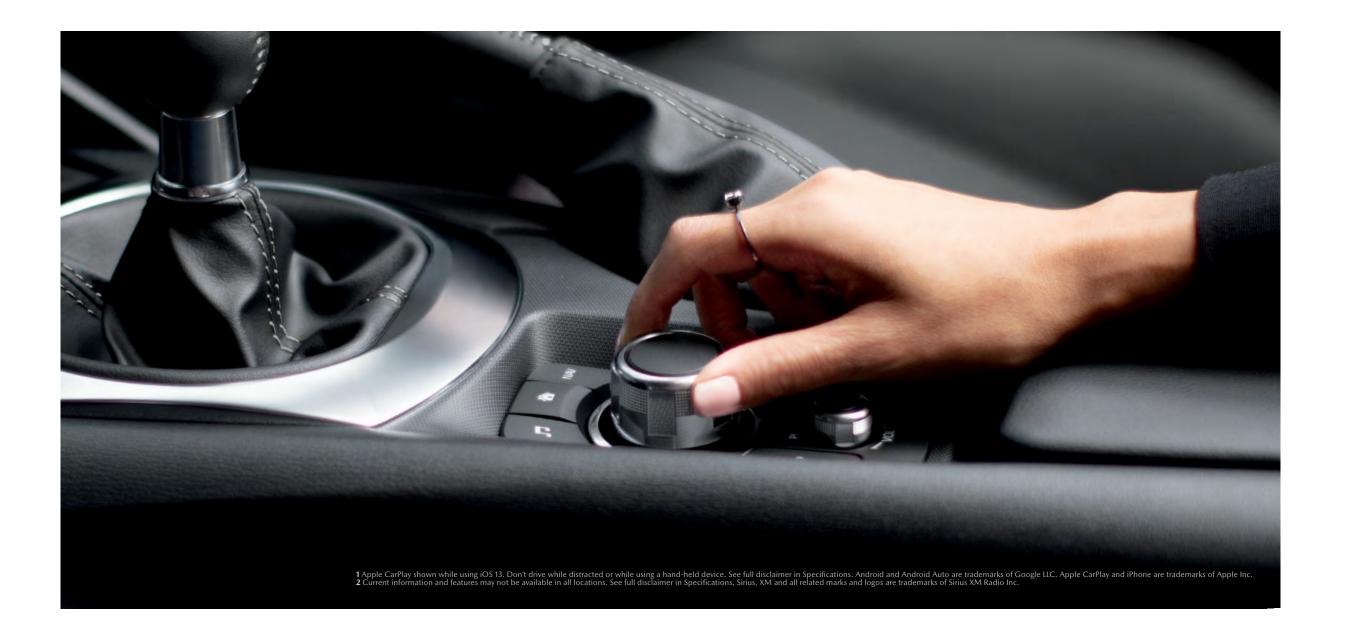

#### MAKE A SMARTER CONNECTION

Your inspiration. Your space. Your cockpit. This is the driver-centric cabin of the MX-5 Miata, where every control is situated within your reach, so you can stay focused on the road ahead. The center console and Commander control are positioned for optimal comfort for the wrist and forearm. The Mazda Connect™ Infotainment System¹ features a 7-inch full-color touch-screen display and is available with Apple CarPlay™ integration¹ for your iPhone® (shown) and Android Auto™ integration¹ Grand Touring models now feature a three year subscription to SiriusXM with Sirius Traffic and Travel Link² Communication between you and your vehicle becomes second nature—by design.