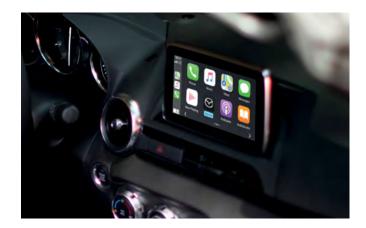

#### MAKE A SMARTER CONNECTION

Your inspiration. Your space. Your cockpit. This is the driver-centric cabin of the MX-5 Miata, where every control is situated within your reach, so you can stay focused on the road ahead. The center console and Commander control are positioned for optimal comfort for the wrist and forearm. The Mazda Connect™ Infotainment System¹ features a 7-inch full-color touch-screen display and is available with Apple CarPlay™ integration¹ for your iPhone® (shown) and Android Auto™ integration¹ Grand Touring models now feature a three year subscription to SiriusXM with Sirius Traffic and Travel Link² Communication between you and your vehicle becomes second nature—by design.