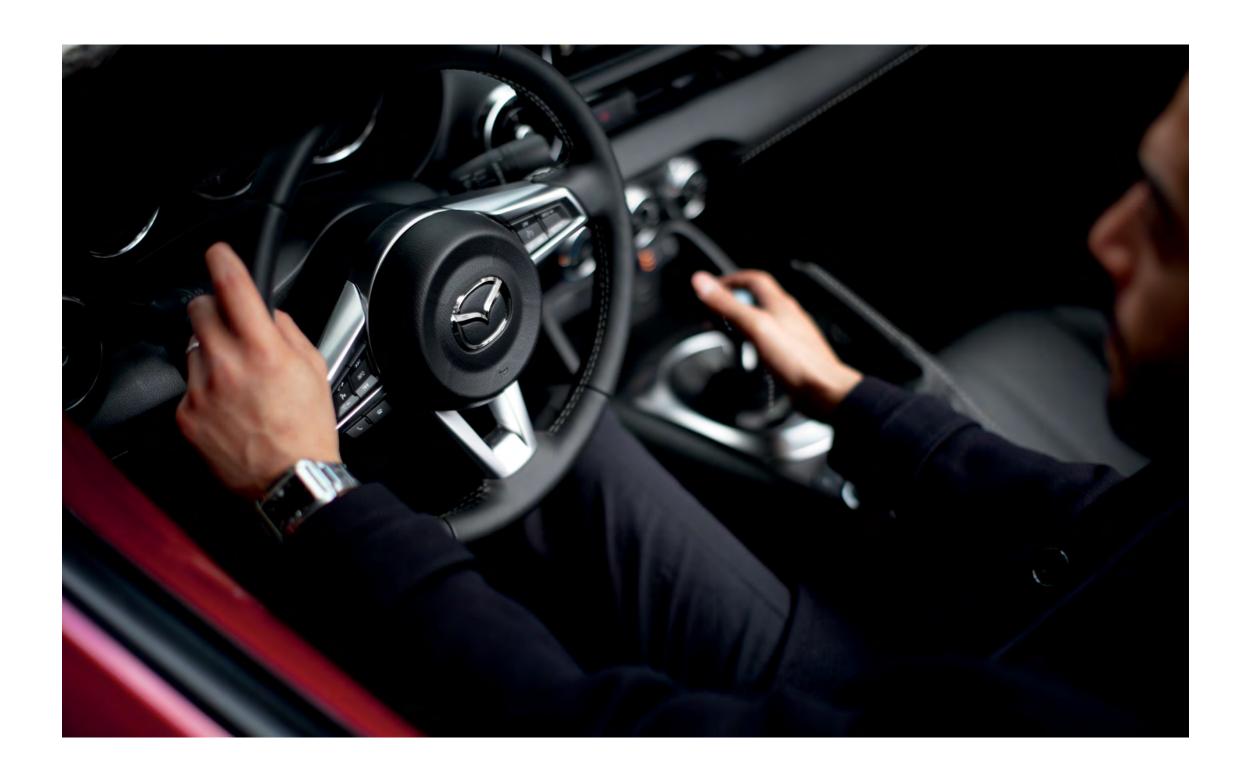

## ONENESS BETWEEN DRIVER, SKY AND MACHINE.

For decades, we've studied the human body—how it moves, sensations of touch, sound and sight, muscle and skeletal structure. This is the human-centric design philosophy known as Jinba Ittai—horse and rider as one. An intuitive instrument panel places gauges and displays within your line of sight to minimize distraction. And with either the short-throw 6-speed Skyactiv®-Manual Transmission or the available 6-speed automatic with steering-wheel-mounted paddle shifters, you have the freedom to shift gears in an instant. The MX-5 Miata is designed with near perfect 50/50 weight balance—the ideal distribution for optimal handling and performance. You feel as though your Mazda is an extension of your body, anticipating and answering your every command.