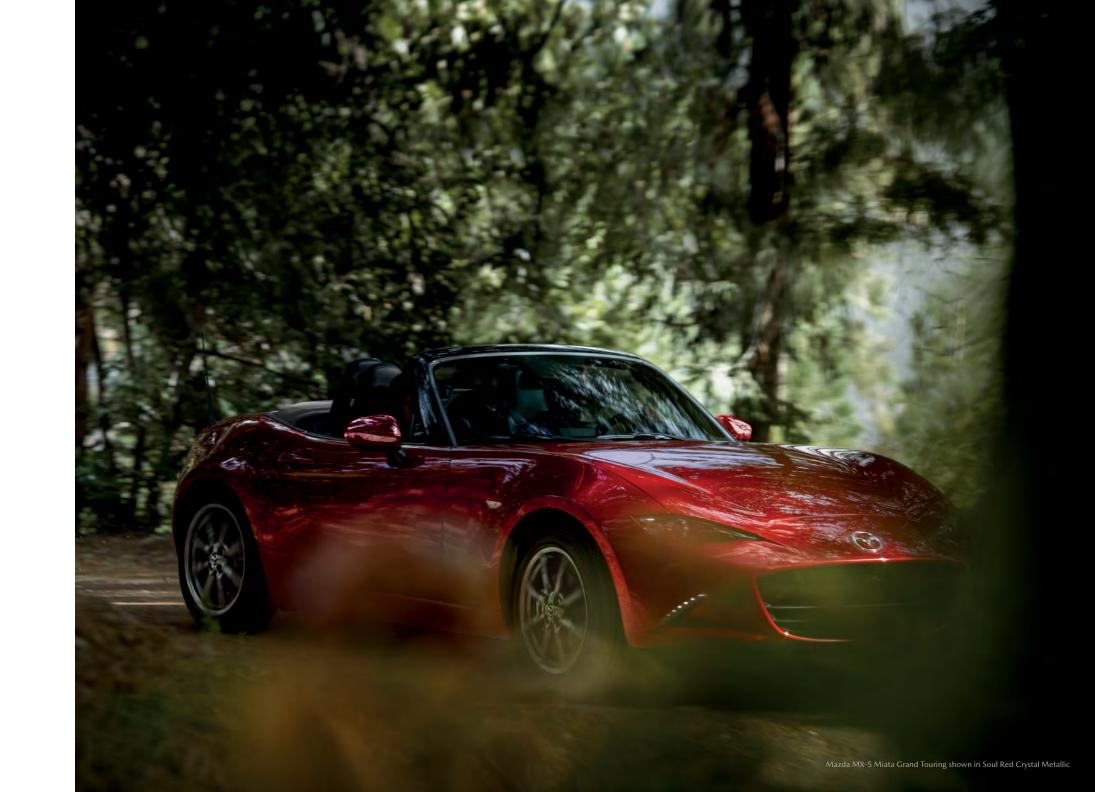

MAZDA MX-5 MIATA

From its inception, the Mazda MX-5 Miata was designed to capture the pure exhilaration of driving. For over three decades, our engineers and designers have never stopped challenging themselves to improve upon its legendary handling and performance, collecting countless awards and distinctions along the way. Today's MX-5 Miata is a technologically smarter car that remains lightweight, nimble and incredibly responsive to any driver who gets behind the wheel. Like the very first MX-5 Miata to hit the streets over 30 years ago, it continues to be beloved by drivers the world over.

## DRIVING IN ITS PUREST FORM

From the engine to the chassis to the transmission and beyond, we've designed every aspect of the MX-5 Miata to work in harmony through an approach we call Skyactiv® Technology. The MX-5 Miata's Skyactiv®-G 2.0L engine's 181 hp is engineered to flawlessly match its light yet strong chassis to create the ideal power-to-weight ratio. Add to that the nearly perfect 50/50 weight balance, and the MX-5 Miata becomes something far greater than an assembly of its parts. It becomes alive.