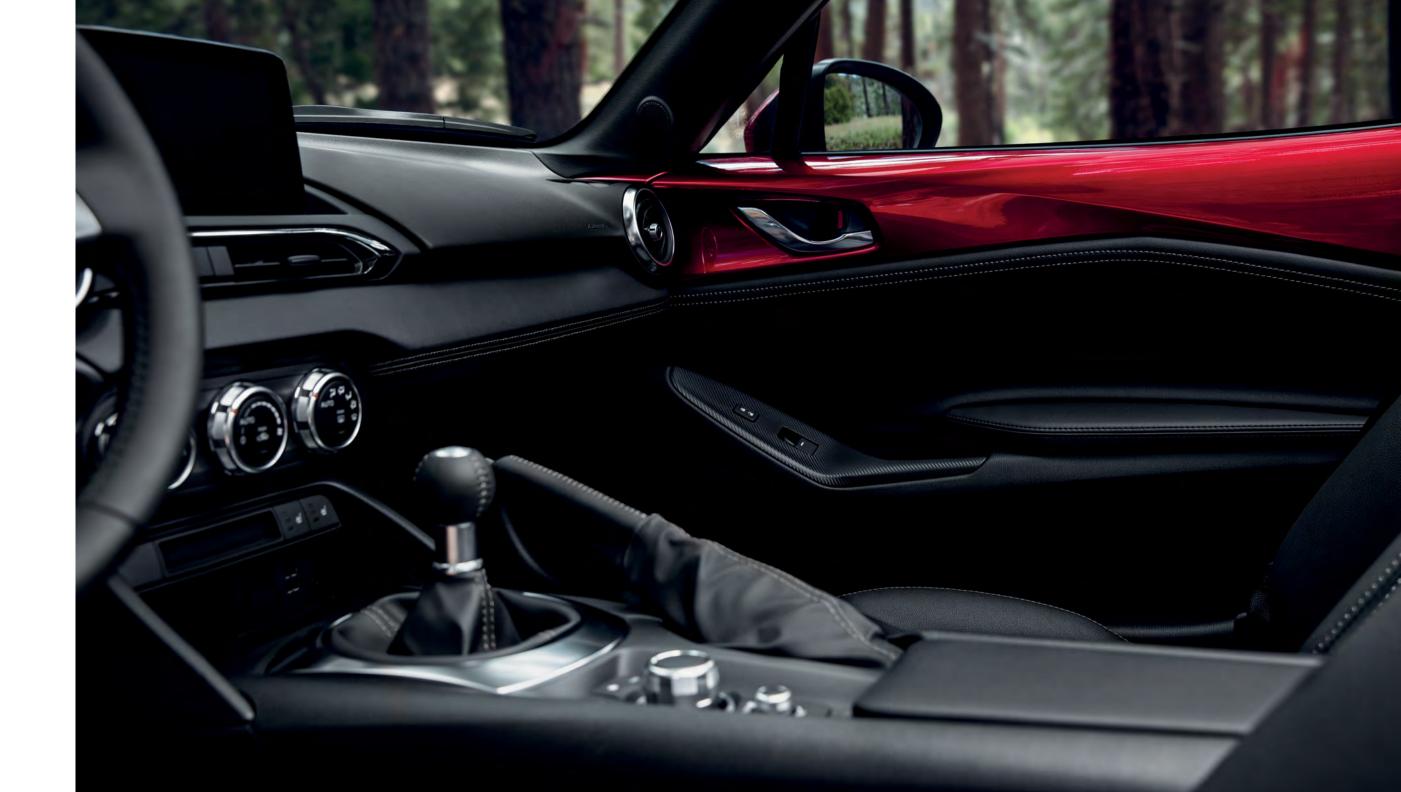

## ONENESS BETWEEN DRIVER, SKY AND MACHINE.

For decades, we've studied the human body—how it moves, sensations of touch, sound and sight, muscle and skeletal structure. This is the human-centric design philosophy known as Jinba Ittai—horse and rider as one. An intuitive instrument panel places gauges and displays within your line of sight to minimize distraction. And with either the short-throw 6-speed Skyactiv®-Manual Transmission or the available 6-speed automatic with steering-wheel-mounted paddle shifters, you have the freedom to shift gears in an instant. The MX-5 Miata is designed with near perfect 50/50 weight balance—the ideal distribution for optimal handling and performance. You feel as though your Mazda is an extension of your body, anticipating and answering your every command.

## DRIVING IN ITS PUREST FORM

From the engine to the chassis to the transmission and beyond, we've designed every aspect of the MX-5 Miata to work in harmony through an approach we call Skyactiv® Technology. The MX-5 Miata's Skyactiv®-G 2.0L engine's 181 hp is engineered to flawlessly match its light yet strong chassis to create the ideal power-to-weight ratio. Add to that the nearly perfect 50/50 weight balance, and the MX-5 Miata becomes something far greater than an assembly of its parts. It becomes alive.