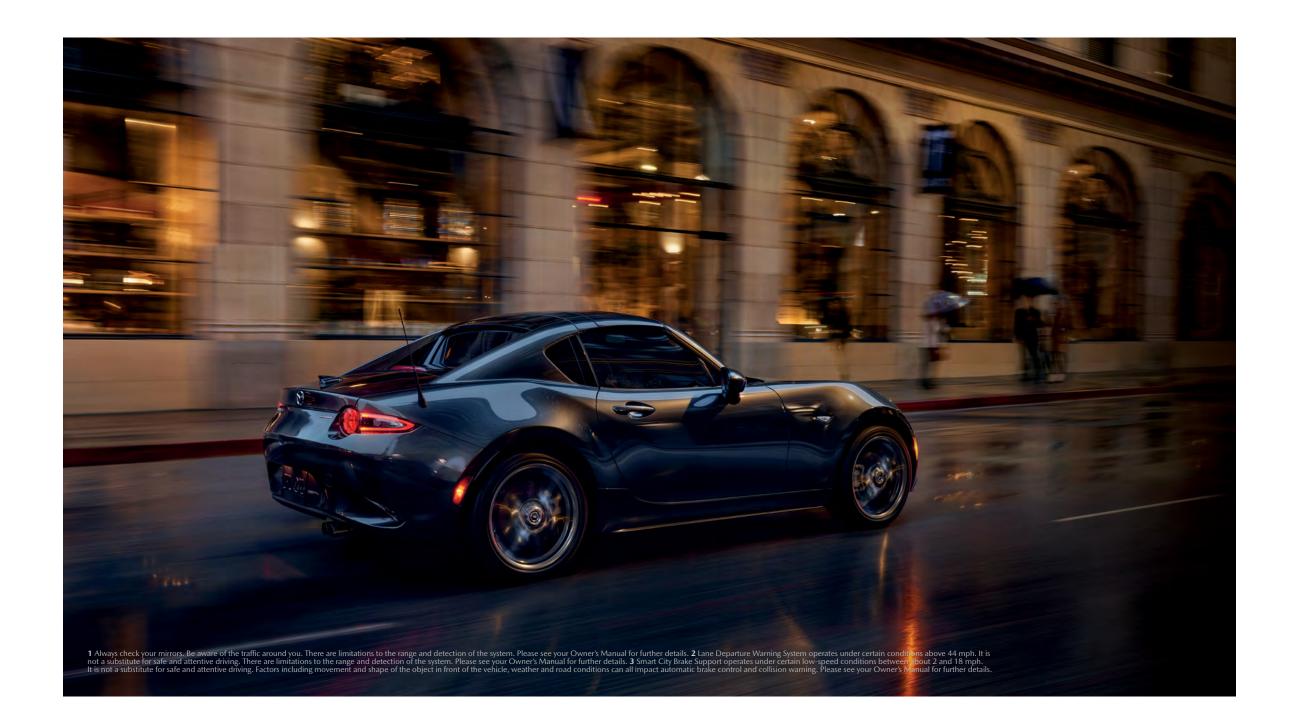

#### A GREATER SENSE OF AWARENESS WHEREVER YOU GO

To heighten your senses, we created a few of our own. Sophisticated safety innovations that alert you to hazards and help you avoid collisions—or lessen their impact. All MX-5 Miatas are equipped with select i-Activsense® safety features including Blind Spot Monitoring,¹ Lane Departure Warning System,² Smart City Brake Support³ and Rear Cross Traffic Alert¹ to help improve your visibility and awareness of the road. These advanced systems and their alerts contribute to a more confident experience behind the wheel.