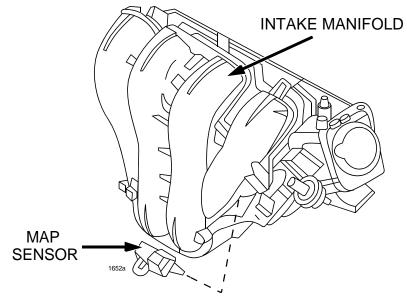

#### DESCRIPTION

On some vehicles, the MIL may come on with DTC P0106 (MAP sensor malfunction) stored in memory due to corrosion of the MAP sensor chip. This produces a short circuit which causes the output characteristics of the MAP sensor to fall out of specification.

# **PART(S) INFORMATION**

| Part Number  | Description     | Qty. |
|--------------|-----------------|------|
| L301-18-211B | Pressure Sensor | 1    |