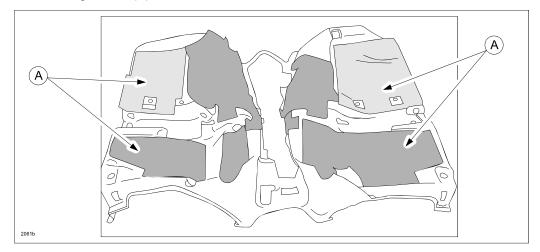

2. Mark location of original felt (A) and remove.

3. Clean bottom of carpet to ensure new felt adhesive attaches properly.

**NOTE:** When removing the original felt, it is not necessary to remove all residue, only loose material that may prevent the new felt from attaching or any that may cause an uneven surface of the carpet when installed.