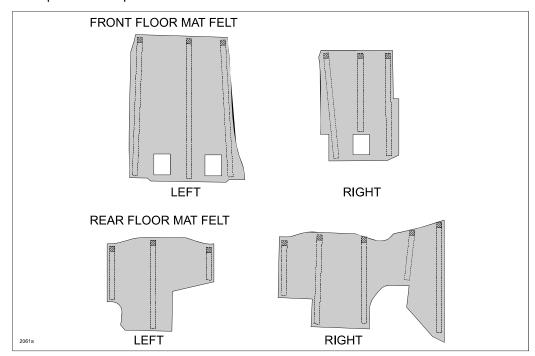

## PART(S) INFORMATION

| Part Number | Description        | Qty. | Notes                                                            |
|-------------|--------------------|------|------------------------------------------------------------------|
| NEY1-68-680 | Floor Mat Felt Set | 1    | Applicable floor covering (carpet) • NE51-68-670* • NE55-68-670* |
|             |                    |      | * - any suffix can be entered                                    |