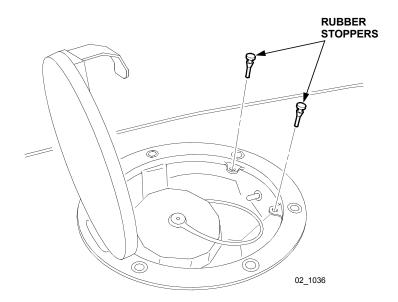

#### DESCRIPTION

The accessory chrome fuel door may not open when the release lever is pulled from inside the vehicle's center console. This may be caused by the (2) rubber fuel door stoppers sticking to the underside of the fuel door. Follow the procedure oulined in this bulletin for installing revised rubber fuel door stoppers.

#### REPAIR PROCEDURE

- 1. Verify customer concern.
- 2. Remove the (2) existing rubber stoppers from the fuel door.

3. Install (2) revised rubber stoppers pushing downwards.

**NOTE:** Make sure the stoppers are seated completely in the fuel door assembly.