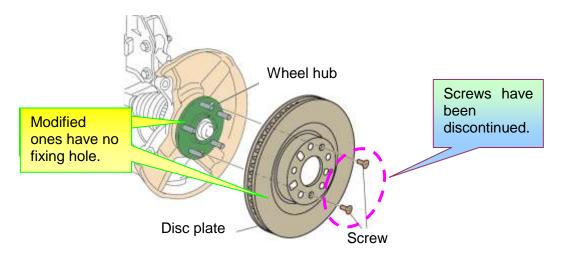

# Subject: Discontinuation of fixing screw for front disc plate

### **DESCRIPTION**

The screws to fix the disc plate on the wheel hub have been discontinued. With this change, the wheel hub and disc plate have also been modified to without fixing hole.

#### LY, TB, NC (Before modification), ER

When you install the modified disc plate or wheel hub without fixing hole on the vehicle before the modification, you do not need to install the screws. Install the disc plate on the wheel hub, install the tires and tighten them all together with wheel nuts. You can discard the screws.