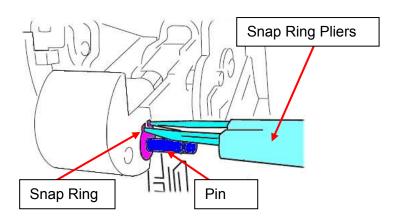

- 1. Remove the spring from the pin.
- 2. Remove the snap ring from the pin using snap ring pliers, then remove the pin.
- 3. Remove the two screws from the cover.
  - Note 1: The screw threads are coated with locktite, which may make the removal difficult.
  - Note 2: If the screw (NE52-R1-382) is broken, replace it.

7. Insert the pin into the top lock.

- 8. Reinstall the snap ring using the snap ring pliers.
  - Note 1: After securing the snap ring, make sure there is no play between the snap ring and pin.
  - Note 2: If the snap ring (NE51-R1-312) is broken, replace it.