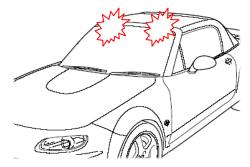

# Subject: Rattling Noise from Windshield Header and Roof Panel While Driving (RHT Only)

#### **DESCRIPTION**

On some vehicles the windshield header and roof panel are causing a rattling noise while driving.