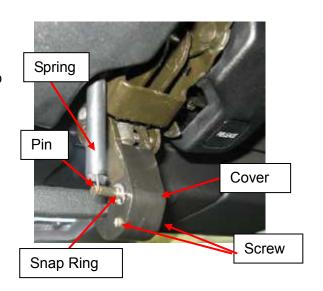

- 1. Remove the spring from the pin.
- 2. Remove the snap ring from the pin using snap ring pliers, then remove the pin.
- 3. Remove the two screws from the cover.
  - Note 1: The screw threads are coated with locktite, which may make the removal difficult.
  - Note 2: If the screw (NE52-R1-382) is broken, replace it.

Remove the cover from the top lock.
 Note: If the top lock cover (NE51-R1-311) is broken, replace it.

5. In order to strengthen the latching force, turn the adjustment nut clockwise by one turn.

6. Reinstall the cover to the top lock and tighten the screws. Note: Apply locktite to the screw threads.