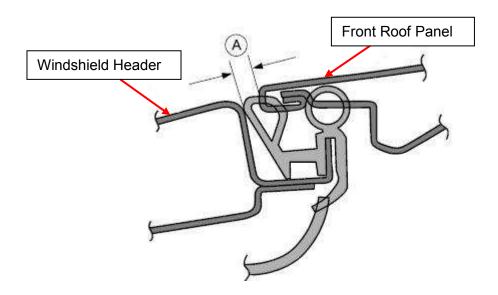

9. Reinstall the spring to the pin.

10. Check the clearance (A) between the roof panel and windshield header. Criteria of Clearance (A): 4 – 8 mm