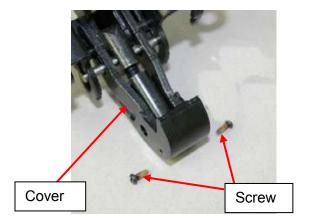

- 1. Remove the spring from the pin.
- 2. Remove the snap ring from the pin using snap ring pliers, then remove the pin.
- 3. Remove the two screws from the cover.
  - Note 1: The screw threads are coated with locktite, which may make the removal difficult.
  - Note 2: If the screw (NE52-R1-382) is broken, replace it.

Remove the cover from the top lock.
 Note: If the top lock cover (NE51-R1-311) is broken, replace it.

5. In order to strengthen the latching force, turn the adjustment nut clockwise by one turn.

6. Reinstall the cover to the top lock and tighten the screws. Note: Apply locktite to the screw threads.