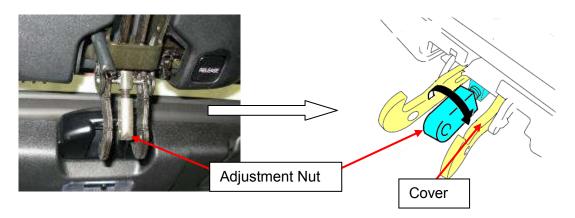

#### REPAIR PROCEDURE

When you encounter a customer complaint on this concern, tighten the top lock adjustment nut by one turn according to the Workshop Manual "POWER RETRACTABLE HARDTOP ADJUSTMENT".

For the detailed procedure, refer to the following:

Remove the cover from the top lock.
 Note: If the top lock cover (NE51-R1-311) is broken, replace it.

5. In order to strengthen the latching force, turn the adjustment nut clockwise by one turn.

6. Reinstall the cover to the top lock and tighten the screws. Note: Apply locktite to the screw threads.