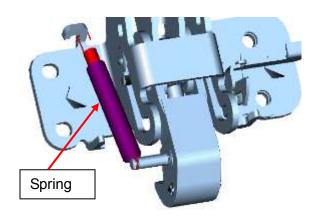

- 1. Remove the spring from the pin.
- 2. Remove the snap ring from the pin using snap ring pliers, then remove the pin.
- 3. Remove the two screws from the cover.
  - Note 1: The screw threads are coated with locktite, which may make the removal difficult.
  - Note 2: If the screw (NE52-R1-382) is broken, replace it.

9. Reinstall the spring to the pin.

10. Check the clearance (A) between the roof panel and windshield header. Criteria of Clearance (A): 4 – 8 mm